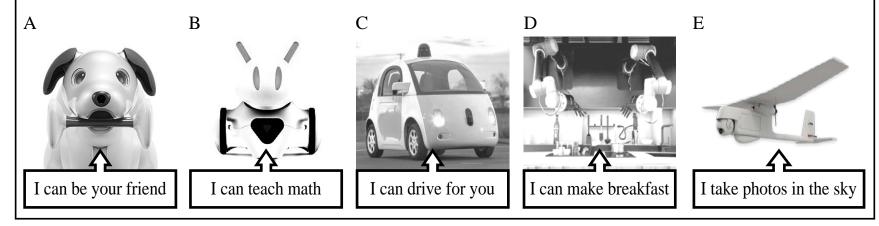

l man or a woman, but some are not. Some robots are like pets. They can play with children or old people. They are their good friends and they make them happy. □ volcano 火山 space 外太空

These are our new robots. We make them for you.

From 03/20 to 03/25 -----80% off

|    | Name        | Cost      | What can it do?                          |
|----|-------------|-----------|------------------------------------------|
| 1. | Raven drone | \$35,000  | Fly and take photos                      |
| 2. | Aibo        | \$2,890   | Play with kids and old people like a dog |
| 3. | Photon      | \$199     | Teach kids                               |
| 4. | Moley       | \$70,000  | Cook and clean the kitchen               |
| 5. | Waymo       | \$250,000 | Drive and answer the phones              |



## 36. Which is "RIGHT"?

- (A) Moley can fly into sky and take photos.
- (B) Old people can have Aibo. It can drive for them.
- (C) People can't get 80% off after 3/20.
- (D) Robots can be our friends, cooks or teachers.



My kids don't like math. I want to have it to teach my kids. Maybe they can count well.



I don't cook well. It can be a good cook. My family can eat delicious food.



I have a seventy-year-old father. He is at home. I can have one and it can be with him as a friend.



My sister can't drive well. I need one to help her. It can also answer the phone.

# Which one is "**RIGHT**"?



□ want 想要









Dear Jimmy,

Hi, my name is Janice. I'm ten years old, and I live in Miami, the USA. I go to the 7th grade in Saint Michael Junior High School. On weekdays, I get up a